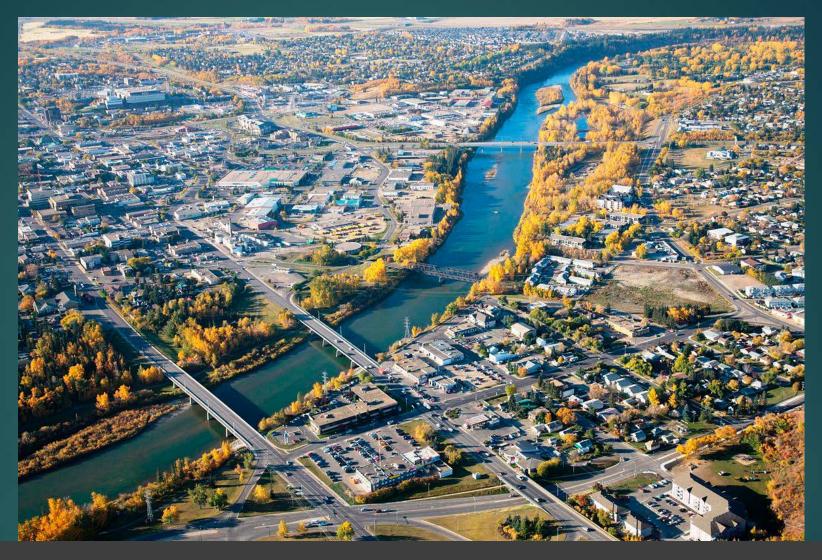

# **City of Red Deer**

- Population: 101,418
- Median age: 36.1
- > 12% of population 65+
- Population of Red Deer County: 19,541
- Economic Base:
  - o Retail trade
  - $_{\odot}$   $\,$  Health care and social assistance
  - $\circ$  Construction
  - Oil and gas extraction
  - Manufacturing
  - Value added agriculture
  - Transportation & logistics