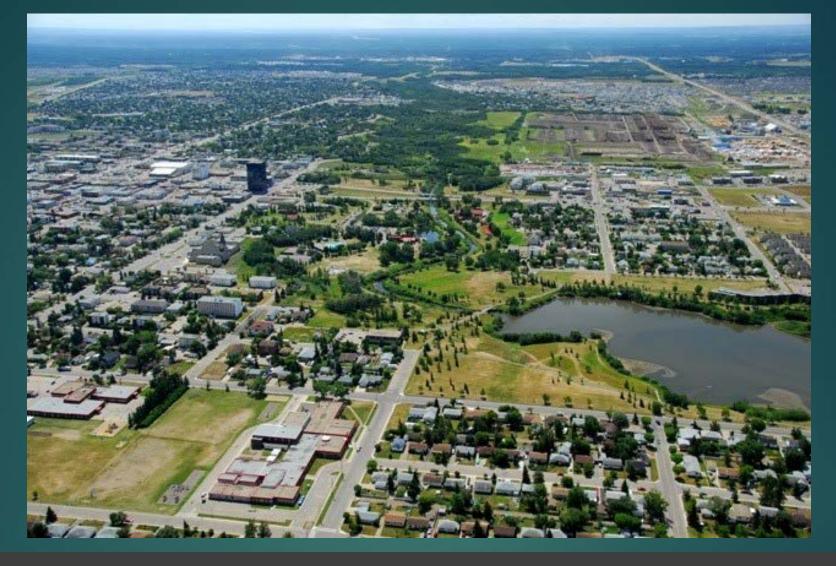

# Welcome to Grande Prairie!

https://www.cityofgp.com/

### City of Grande Prairie

- Population: 63,166
- Median age: 31.9
- 7.1% of population 65+
- Economic Base:
  - o Oil & Natural Gas
  - Forestry
  - o Agriculture
- Located in the southern portion of Peace River Country
- Home of Grande Prairie Regional College & Philip J. Currie Dinosaur Museum
- Nick named "Swan City" due to proximity to trumpeter swan migration route & summer nesting grounds
- For more info: A Year in the Life of a Local Grande Prairie
  Resident