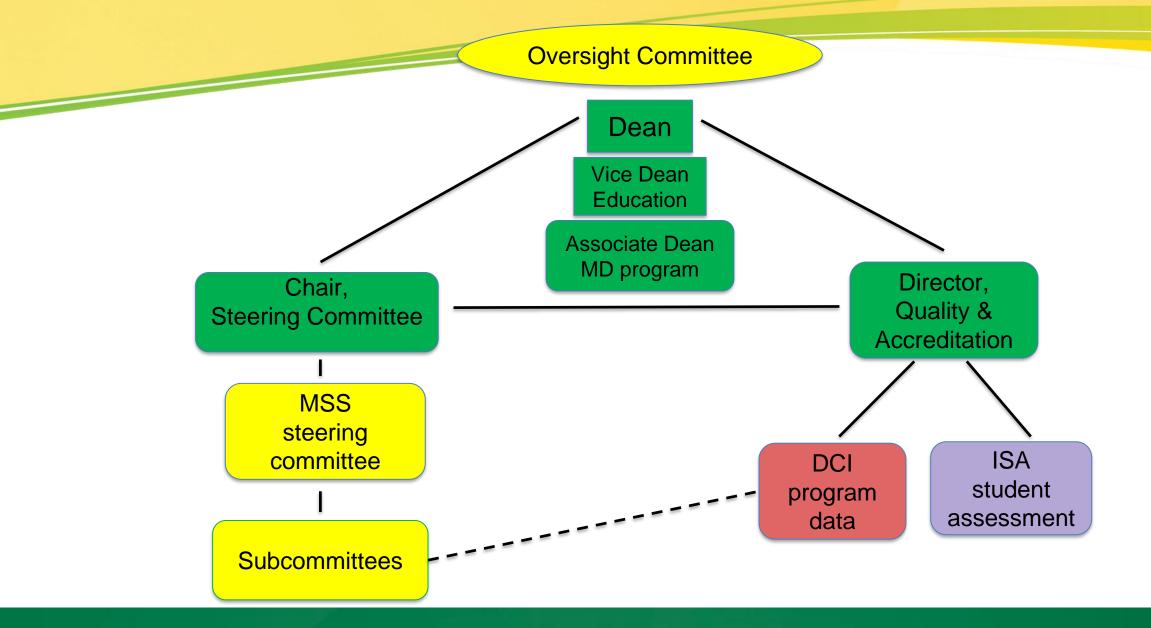

# **Leadership:**

- Joanne Rodger, Director, Program Quality & Accreditation
- Ramona Kearney, Chair, Accreditation Task Force (MSS Steering Committee and Oversight Committee)

## **Medical School Self-Study:**

- MSS Steering Committee (n=25)
- 6 Subcommittees (approx. 8 people each)
- All include student representation

# **Accreditation Oversight Committee**

 Dean Hemmelgarn, Darryl Rolfson, Shirley Schipper, Joanne Rodger, Ramona Kearney

**Committee #1** -- Standards 1 and 2 – medical school leadership, organization, mission and vision