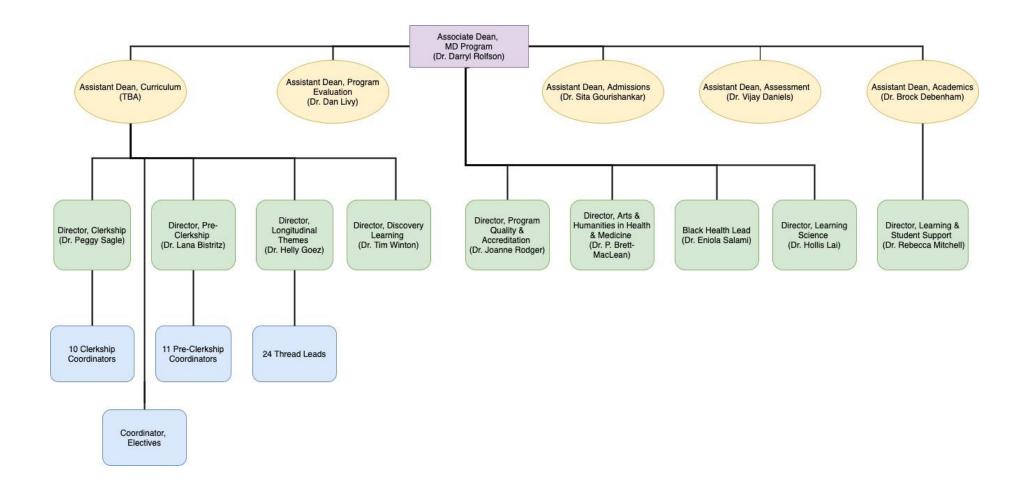

MD Program Leadership Update & Accreditation of the MD Program

May 18, 2021

- Assistant Dean, Curriculum (TBA)
- Assistant Dean, Academic Affairs (Dr. Brock Debenham)
- Assistant Dean, Admissions
- Black Health Lead (Dr. Eniola Salami)
- Director, Program Quality & Improvement (Dr. Joanne Rodger)
- Curriculum Team Lead (TBA)