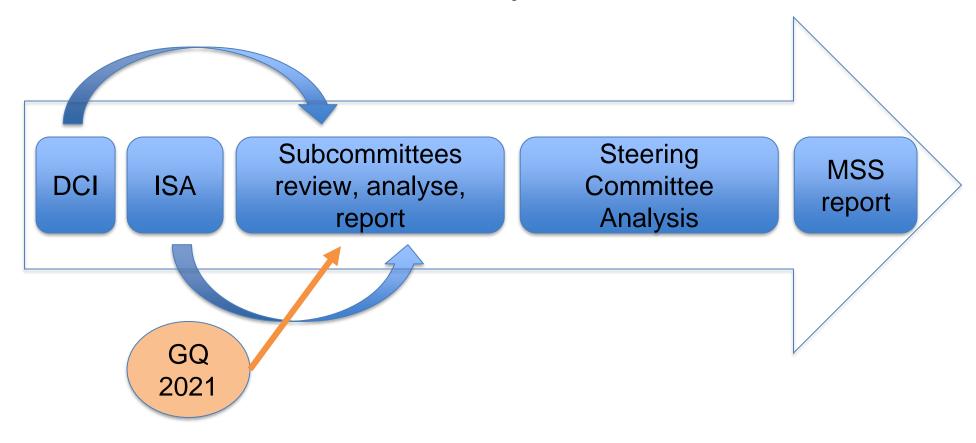

**Standard 12**: Medical Student Health Services, Personal Counseling and Financial Aid Services

- Data Collection Instrument (DCI): a questionnaire that includes information for each
  of the 96 standards and elements. It includes data from the ISA, the Graduation
  Questionnaire (GQ), and other sources.
- Independent Student Analysis (ISA): a comprehensive picture of students' perceptions of their medical education program.
- Medical School Self Study (MSS): representatives of the medical school administration, faculty, student body, and other constituencies:
  - collect and review data about the educational program;
  - assess the evidence of performance on accreditation standards and elements;
  - identify areas that require improvement
  - define strategies to ensure that any problems are addressed effectively.